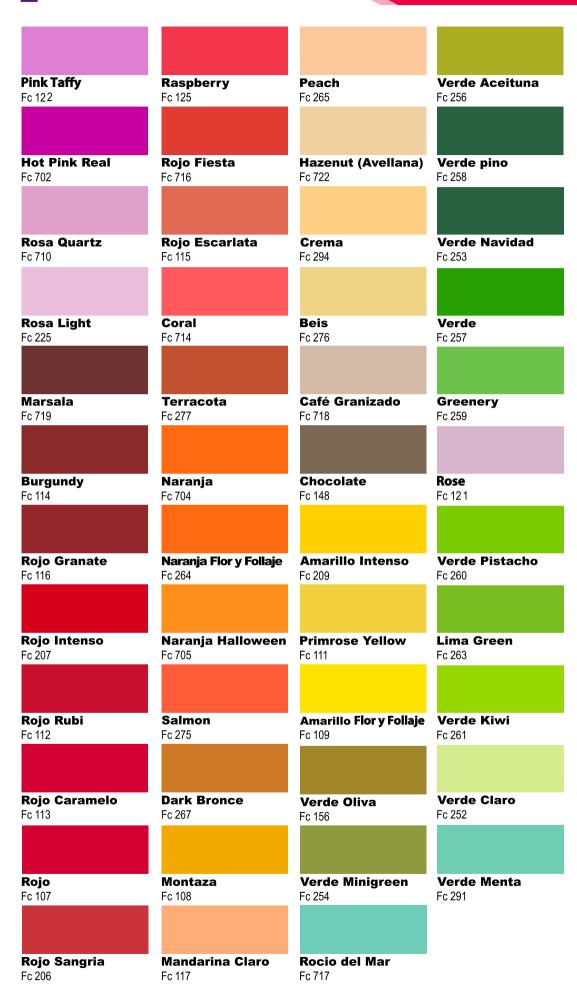

# COLOR PALLET FOR TINTED HYDRANGEAS AND FOLIAGES

The flower and foliage paint is characterized by a high covering power, both on the flower and on the foliage yield optimal and perfect color results for the use of the flower on any occasion. The wide range of colors available allows us to be at the fore front of the seasons and trends, making your spaces and decorations stand out.

| Azul Cobalto         | Adhesivo Glitter              | Blanco                         | Purpura Sangría        |
|----------------------|-------------------------------|--------------------------------|------------------------|
| Fc 287               |                               | Fc 706                         | Fc 707                 |
|                      |                               |                                |                        |
|                      |                               |                                |                        |
| Azul Prusia          | Azul Artico                   | Natural Purpura                | Purple Light           |
| Fc 205               | Fc 170                        | Fc 140                         | Fc 295                 |
|                      |                               |                                |                        |
|                      |                               |                                |                        |
| Shocking Blue        | Teal Blue                     | Purple Intenso                 | Rosa Persa             |
| Fc 285               | Fc 293                        | Fc 139                         | Fc 126                 |
|                      |                               |                                |                        |
|                      |                               |                                |                        |
| Azul Bandera         | AI Nicosos                    | Uva                            | Dece Country           |
| Fc 105               | <b>Azul Niagara</b><br>Fc 281 | Fc 269 (No tiene solidez)      | Rosa Country<br>Fc 210 |
|                      |                               |                                |                        |
|                      |                               |                                |                        |
|                      |                               |                                |                        |
| Azul Medio<br>Fc 166 | <b>Azul Manon</b><br>Fc 272   | <b>Violeta Light</b><br>Fc 292 | Natural Pink           |
| FC 100               | FC 272                        | FC 292                         | FU 222                 |
|                      |                               |                                |                        |
|                      |                               |                                |                        |
| Natural Blue hyd     | Turquesa                      | Lavanda Floral                 | Pink                   |
| Fc 286               | Fc 288                        | Fc 713                         | Fc 223                 |
|                      |                               |                                |                        |
|                      |                               |                                |                        |
| Azul                 | Violeta Intenso               | Lila                           | Candy Pink             |
| Fc 266               | Fc 138                        | Fc 271                         | Fc 226                 |
|                      |                               |                                |                        |
|                      |                               |                                |                        |
| Serenity             | Violeta                       | Magenta Magenta                | Dark Pink              |
| Fc 711               | Fc 709                        | Fc 106                         | Fc 224                 |
|                      |                               |                                |                        |
|                      |                               |                                |                        |
|                      |                               |                                |                        |
| Sky Blue             | Dark Purple                   | Purpura                        | Bush Pink              |
| Fc 270               | Fc 214                        | Fc 708                         | Fc 227                 |
|                      |                               |                                |                        |
|                      |                               |                                |                        |
|                      |                               |                                |                        |
| Azul Maya            | Berenjena                     | Uva Purpura                    | Dusty Rose             |